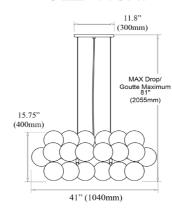

## CLZ-418HP

| Height               | 15.75"   |
|----------------------|----------|
| Width/Length         | 41"      |
| Depth                | 16.25"   |
| Weight               | 12.5 lbs |
|                      |          |
| <b>Body Material</b> | Glass    |
| Finish/Color         | Clear    |
| Type of Finish       | Spiral   |
|                      |          |
| Light Qty            | 10       |
| Light Base           | G9       |
| Light Max Watt       | 40       |
| Light Inc            | No       |
|                      |          |
|                      |          |
|                      |          |

**Damp Location** 

| 1200              |
|-------------------|
| cUL or equivalent |
| 1 Year Limited    |
| Ceiling           |
|                   |

**Extension Length** 72

| Date:         | Notes: |
|---------------|--------|
| Fixture Type: |        |
| Job Name:     |        |
| Job Name:     |        |