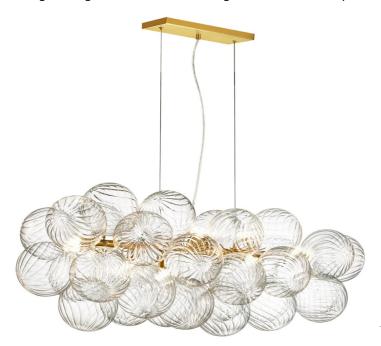

10 Light Halogen Horizontal Pendant Aged Brass with Clear Spiral Glass

## CLZ-418HP

| Height               | 15.75"   |
|----------------------|----------|
| Width/Length         | 41"      |
| Depth                | 16.25"   |
| Weight               | 12.5 lbs |
|                      |          |
| <b>Body Material</b> | Glass    |
| Finish/Color         | Clear    |
| Type of Finish       | Spiral   |
|                      |          |
| Light Qty            | 10       |
| Light Base           | G9       |
| Light Max Watt       | 40       |
| Light Inc            | No       |
|                      |          |
|                      |          |
|                      |          |