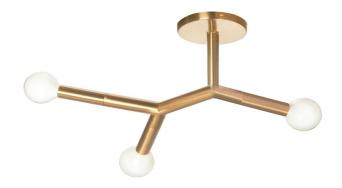

3 Light Semi-Flush in Aged Brass

| Height               | 9.75"         |
|----------------------|---------------|
| Width/Length         | 9.25"         |
| Depth                | 21.75"        |
| Weight               | 1 lbs         |
|                      |               |
| <b>Body Material</b> | Metal         |
| Finish/Color         | Aged Brass    |
| Type of Finish       | Electroplated |
|                      |               |
| Light Qty            | 3             |
| Light Base           | E12           |
| Light Max Watt       | 60            |
| Light Inc            | No            |
|                      |               |
|                      |               |