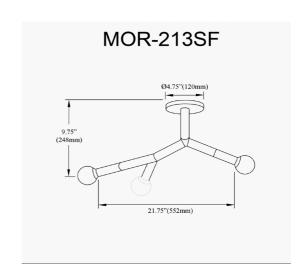

3 Light Semi-Flush in Aged Brass

| Height               | 9.75"         |
|----------------------|---------------|
| Width/Length         | 9.25"         |
| Depth                | 21.75"        |
| Weight               | 1 lbs         |
|                      |               |
| <b>Body Material</b> | Metal         |
| Finish/Color         | Aged Brass    |
| Type of Finish       | Electroplated |
|                      |               |
| Light Qty            | 3             |
| Light Base           | E12           |
| Light Max Watt       | 60            |
| Light Inc            | No            |
|                      |               |
|                      |               |