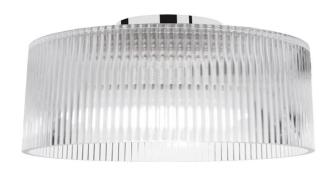

1 Light Flush Mount in Polished Chrome w/ Fluted Glass

## NAD-123FH

| Height               | 6.25"  |
|----------------------|--------|
| Width/Length         | 11.75" |
| Depth                | 11.75" |
| Weight               | 3 lbs  |
|                      |        |
| <b>Body Material</b> | Glass  |
| Finish/Color         | Clear  |
| Type of Finish       | Fluted |
|                      |        |
| Light Qty            | 1      |
| Light Base           | E26    |
| Light Max Watt       | 60     |
| Light Inc            | No     |
|                      |        |
|                      |        |