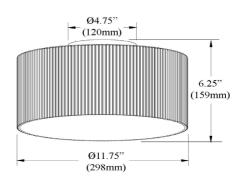

## NAD-123FH

| Height               | 6.25"  |
|----------------------|--------|
| Width/Length         | 11.75" |
| Depth                | 11.75" |
| Weight               | 3 lbs  |
|                      |        |
| <b>Body Material</b> | Glass  |
| Finish/Color         | Clear  |
| Type of Finish       | Fluted |
|                      |        |
| Light Qty            | 1      |
| Light Base           | E26    |
| Light Max Watt       | 60     |
| Light Inc            | No     |
|                      |        |
|                      |        |