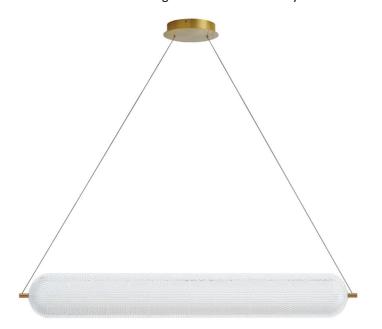

36W Horizontal Pendant Aged Brass with Clear Acrylic Diffuser

## PRI-4236LEDHP

| Height       | 6''   |
|--------------|-------|
| Width/Length | 42"   |
| Depth        | 6''   |
| Weight       | 6 lbs |

**Body Material** Acrylic Finish/Color Clear

| Light Qty           | 1                             |
|---------------------|-------------------------------|
| Light Base          | LED                           |
| Light Max Watt      | 36                            |
| Light Inc           | Yes                           |
| <b>Light Lumens</b> | 6000(Initial) 2987(Delivered) |
| Light CRI           | +90                           |
| Light CCT           | 3000K                         |
| Light Life          | 30000 Hours                   |
|                     |                               |

| Dimmable       | Dimmable       |
|----------------|----------------|
| LED Compatible | Integrated LED |
| Total Wattage  | 36W            |

**Second Material** Metal Second Finish/Color **Aged Brass Second Type of Finish** Electroplated