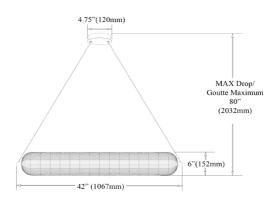

## PRI-4236LEDHP

| Height       | 6''   |
|--------------|-------|
| Width/Length | 42"   |
| Depth        | 6''   |
| Weight       | 6 lbs |

**Body Material** Acrylic Finish/Color Clear

| Light Qty           | 1                             |
|---------------------|-------------------------------|
| Light Base          | LED                           |
| Light Max Watt      | 36                            |
| Light Inc           | Yes                           |
| <b>Light Lumens</b> | 6000(Initial) 2987(Delivered) |
| Light CRI           | +90                           |
| Light CCT           | 3000K                         |
| Light Life          | 30000 Hours                   |
|                     |                               |

| Rated For               | Damp Location     |
|-------------------------|-------------------|
| Voltage                 | 120V              |
|                         |                   |
| Approval                | cUL or equivalent |
| Warranty                | 3 Years Limited   |
| Install Position        | Ceiling           |
|                         |                   |
| <b>Extension Length</b> | 72                |