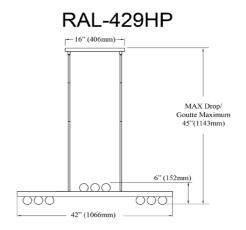

9 Light Halogen Horizontal Pendant Aged Brass with Frosted Glass

| Height               | 6''           |
|----------------------|---------------|
| Width/Length         | 42"           |
| Depth                | 2.75"         |
| Weight               | 10 lbs        |
|                      |               |
| <b>Body Material</b> | Metal         |
| Finish/Color         | Aged Brass    |
| Type of Finish       | Electroplated |
|                      |               |
| Light Qty            | 9             |
| Light Base           | G9            |
| Light Max Watt       | 25            |
| Light Inc            | No            |
|                      |               |
|                      |               |
|                      |               |

| Dimmable              | Dimmable          |
|-----------------------|-------------------|
| LED Compatible        | LED Compatible    |
| Total Wattage         | 225W              |
| _                     |                   |
|                       |                   |
| Second Material       | Glass             |
| Second Finish/Color   | White             |
| Second Type of Finish | Frosted           |
|                       |                   |
| Rated For             | Dry Location      |
| Voltage               | 120V              |
| J                     |                   |
| Approval              | cUL or equivalent |
| Warranty              | 1 Year Limited    |
| Install Position      | Ceiling           |
|                       | -                 |
| Extension Length      | 39 (8+11+20)      |