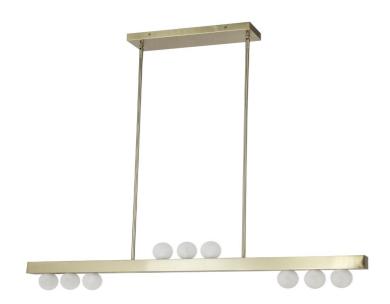

9 Light Halogen Horizontal Pendant Aged Brass with Frosted Glass

| Height               | 6''           |
|----------------------|---------------|
| Width/Length         | 42"           |
| Depth                | 2.75"         |
| Weight               | 10 lbs        |
|                      |               |
| <b>Body Material</b> | Metal         |
| Finish/Color         | Aged Brass    |
| Type of Finish       | Electroplated |
|                      |               |
| Light Qty            | 9             |
| Light Base           | G9            |
| Light Max Watt       | 25            |
| Light Inc            | No            |
|                      |               |
|                      |               |
|                      |               |

| Dimmable              | Dimmable          |
|-----------------------|-------------------|
| LED Compatible        | LED Compatible    |
| Total Wattage         | 225W              |
| _                     |                   |
|                       |                   |
| Second Material       | Glass             |
| Second Finish/Color   | White             |
| Second Type of Finish | Frosted           |
|                       |                   |
| Rated For             | Dry Location      |
| Voltage               | 120V              |
| J                     |                   |
| Approval              | cUL or equivalent |
| Warranty              | 1 Year Limited    |
| Install Position      | Ceiling           |
|                       | -                 |
| Extension Length      | 39 (8+11+20)      |