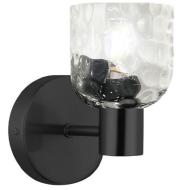

1 Light Matte Black Wall Sconce w/ Clear Water Glass

| Height               | 8''         |
|----------------------|-------------|
| Width/Length         | 4.75"       |
| Depth                | 5.75"       |
| Weight               | 2 lbs       |
|                      |             |
| <b>Body Material</b> | Metal       |
| Finish/Color         | Matte Black |
| Type of Finish       | Painted     |
|                      |             |
| Light Qty            | 1           |
| Light Base           | E12         |
| Light Max Watt       | 60          |
| Light Inc            | No          |
|                      |             |
|                      |             |

| Dimmable              | Dimmable          |
|-----------------------|-------------------|
| LED Compatible        | LED Compatible    |
| Total Wattage         | 60W               |
|                       |                   |
|                       |                   |
| Second Material       | Glass             |
| Second Finish/Color   | Clear             |
| Second Type of Finish | Water             |
|                       |                   |
| Rated For             | Damp Location     |
| Voltage               | 120V              |
|                       |                   |
| Approval              | cUL or equivalent |
| Warranty              | 1 Year Limited    |
| Install Position      | Wall              |
|                       |                   |