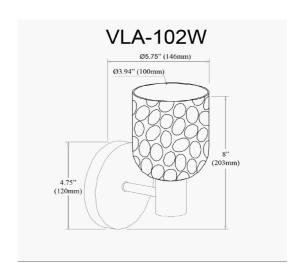

1 Light Matte Black Wall Sconce w/ Clear Water Glass

| Height               | 8''         |
|----------------------|-------------|
| Width/Length         | 4.75"       |
| Depth                | 5.75"       |
| Weight               | 2 lbs       |
|                      |             |
| <b>Body Material</b> | Metal       |
| Finish/Color         | Matte Black |
| Type of Finish       | Painted     |
|                      |             |
| Light Qty            | 1           |
| Light Base           | E12         |
| Light Max Watt       | 60          |
| Light Inc            | No          |
|                      |             |
|                      |             |

| Dimmable              | Dimmable          |
|-----------------------|-------------------|
| LED Compatible        | LED Compatible    |
| Total Wattage         | 60W               |
|                       |                   |
|                       |                   |
| Second Material       | Glass             |
| Second Finish/Color   | Clear             |
| Second Type of Finish | Water             |
|                       |                   |
| Rated For             | Damp Location     |
| Voltage               | 120V              |
|                       |                   |
| Approval              | cUL or equivalent |
| Warranty              | 1 Year Limited    |
| Install Position      | Wall              |
|                       |                   |